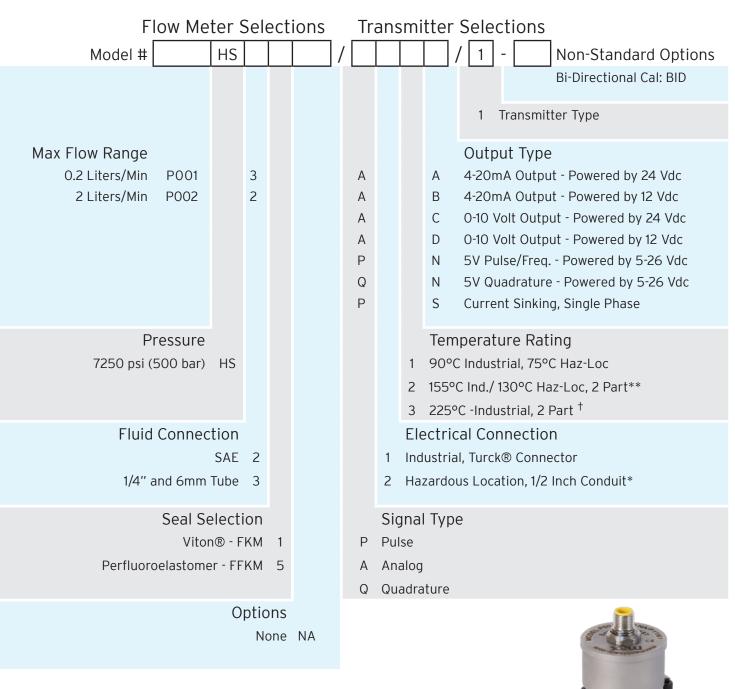

## Positive Displacement Flow Meters Piston Type, P-Series 7250 psi (500 bar) rated

\* See temp chart in product manual.

- \*\* Receiver portion of 2 part transmitters are not rated Ex-Proof, consult factory.
- \*\*\* Teflon not used above 90°C for this high pressure rated product.
- + Not available for hazardous location use. (Exceeds 130°C temp. Limit.)

Product includes single directional calibration, bi-directional calibrations for Analog and Quadrature devices are optional.

Max Machinery, Inc. 33A Healdsburg Avenue Healdsburg CA 95448

maxmachinery.co T +1 707.433.266