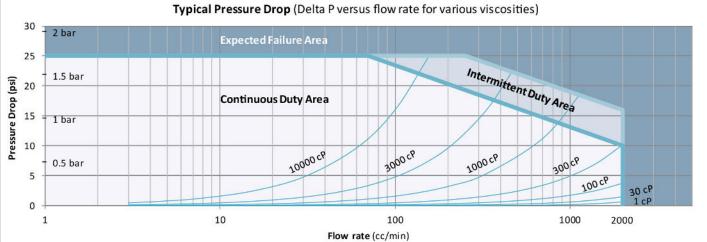

#### SPECIFICATIONS

| Flow Range                 | 1 to 2000 cc/min                                     |
|----------------------------|------------------------------------------------------|
| Accuracy (1 cP)            | $\pm$ 0.4% of reading over a 100:1 range             |
| Maximum Operating Pressure | 3000 psi (210 bar)                                   |
| Weight                     | 4.1 kg                                               |
| Recommended Filtration     | 10 micron                                            |
| Port Size(s)               | 1/4 inch NPT or G 1/4-19 BSPP                        |
| Fluids                     | Most aqueous based fluids with a pH between 4 and 12 |

#### ANALOG TRANSMITTER

| Output Signal                                                                    | Any range of $\pm$ 10V or $\pm$ 20mA linearized and damped with anti-dither protection |
|----------------------------------------------------------------------------------|----------------------------------------------------------------------------------------|
| Power Supply Requirements                                                        | 12Vdc                                                                                  |
| Ambient Operational Range<br>Metered Liquid Temp Range<br>(based on 20° ambient) | 5°C to 90°C                                                                            |