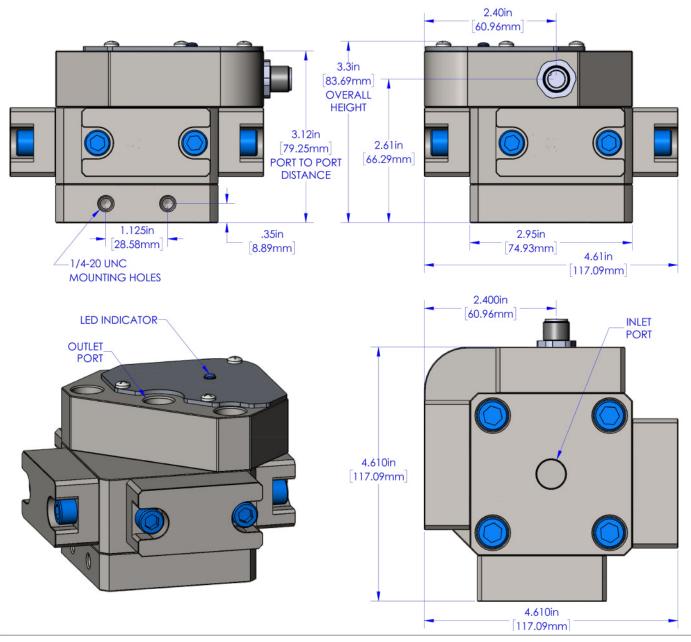

## Model P234MZ Flow Meter (Analog)

DIMENSIONS (Not to scale)

Max Machinery, Inc. 33A Healdsburg Avenue Healdsburg, CA 95448

**T** +1 707.433.2662

P234MZA-SPEC-REV2022A ©2008-2022

#### SPECIFICATIONS

| Flow Range                 | 1 to 2000 cc/min                                     |
|----------------------------|------------------------------------------------------|
| Accuracy (1 cP)            | $\pm$ 0.4% of reading over a 100:1 range             |
| Maximum Operating Pressure | 3000 psi (210 bar)                                   |
| Weight                     | 4.1 kg                                               |
| Recommended Filtration     | 10 micron                                            |
| Port Size(s)               | 1/4 inch NPT or G 1/4-19 BSPP                        |
| Fluids                     | Most aqueous based fluids with a pH between 4 and 12 |