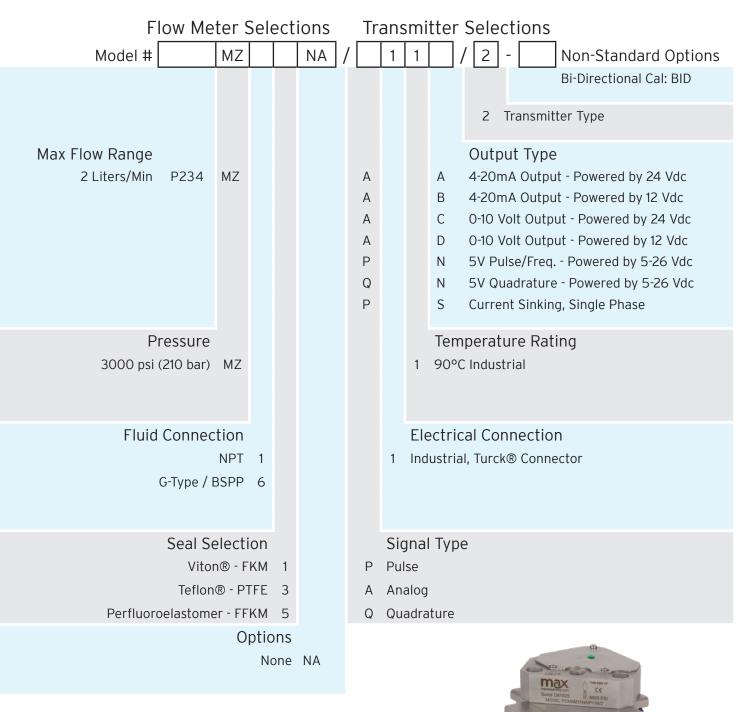

#### SPECIFICATIONS

| Flow Range                 | 1 to 2000 cc/min                                     |
|----------------------------|------------------------------------------------------|
| Accuracy (1 cP)            | $\pm$ 0.4% of reading over a 100:1 range             |
| Maximum Operating Pressure | 3000 psi (210 bar)                                   |
| Weight                     | 4.1 kg                                               |
| Recommended Filtration     | 10 micron                                            |
| Port Size(s)               | 1/4 inch NPT or G 1/4-19 BSPP                        |
| Fluids                     | Most aqueous based fluids with a pH between 4 and 12 |

#### MATERIALS OF CONSTRUCTION

| External | Stainless steel, type 316, type 304; Blue Xylan 316 fastners; |
|----------|---------------------------------------------------------------|
|          | Polycarbonate LED cover - avoid contact with solvents         |
| Wetted   | Stainless steel, type 316; Graphite; PEEK; Nickel Carbide     |
| O-Rings  | Standard: Viton®                                              |
|          | Optional: Teflon®, Perfluoroelastmer                          |

#### ANALOG TRANSMITTER

| Output Signal                                                                    | Any range of $\pm$ 10V or $\pm$ 20mA linearized and damped with anti-dither protection |
|----------------------------------------------------------------------------------|----------------------------------------------------------------------------------------|
| Power Supply Requirements                                                        | 12Vdc                                                                                  |
| Ambient Operational Range<br>Metered Liquid Temp Range<br>(based on 20° ambient) | 5°C to 90°C                                                                            |