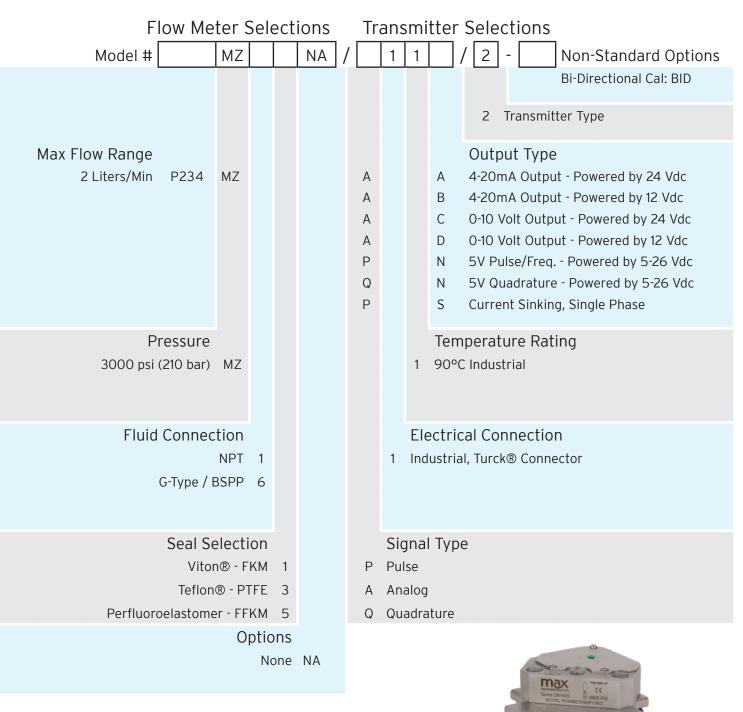

# Model P234MZ Piston Flow Meter (Frequency) 1 to 2000 cc/min

### Positive Displacement Flow Meters Piston Type, P-Series 3000 psi (210 bar) rated, Water Based Fluids

Product includes single directional calibration, bi-directional calibrations for Analog and Quadrature devices are optional.