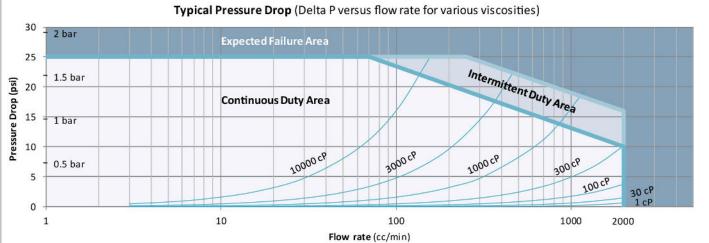

#### SPECIFICATIONS

| Flow Range                 | 1 to 2000 cc/min                                     |
|----------------------------|------------------------------------------------------|
| Accuracy (1 cP)            | $\pm$ 0.4% of reading over a 100:1 range             |
| Maximum Operating Pressure | 3000 psi (210 bar)                                   |
| Weight                     | 4.1 kg                                               |
| Recommended Filtration     | 10 micron                                            |
| Port Size(s)               | 1/4 inch NPT or G 1/4-19 BSPP                        |
| Fluids                     | Most aqueous based fluids with a pH between 4 and 12 |