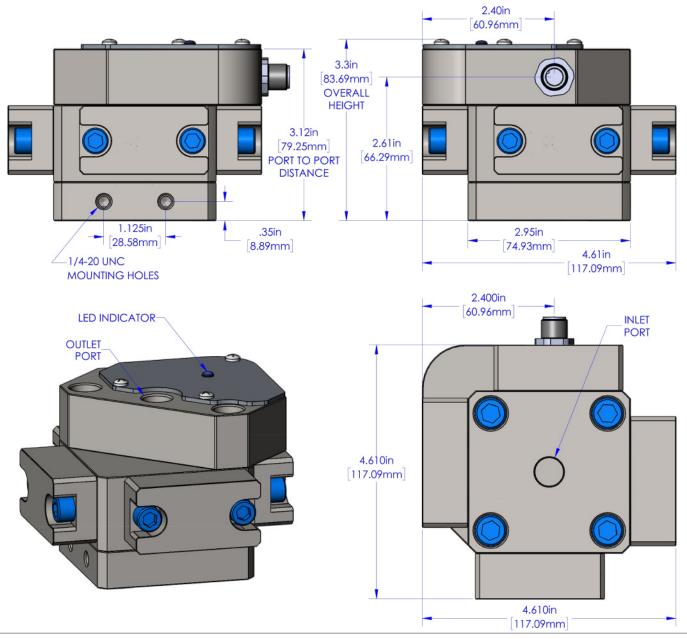

## Model P234MZ Flow Meter (Frequency)

DIMENSIONS (Not to scale)

Max Machinery, Inc. 33A Healdsburg Avenue Healdsburg, CA 95448

maxmachinery.com **T** +1 707.433.2662 P234MZF-SPEC-REV2022A ©2008-2022