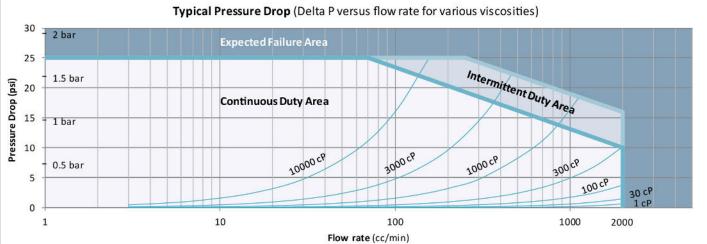

#### SPECIFICATIONS

| Flow Range                 | 1 to 2000 cc/min                                     |
|----------------------------|------------------------------------------------------|
| Accuracy (1 cP)            | $\pm$ 0.4% of reading over a 100:1 range             |
| Maximum Operating Pressure | 3000 psi (210 bar)                                   |
| Weight                     | 4.1 kg                                               |
| Recommended Filtration     | 10 micron                                            |
| Port Size(s)               | 1/4 inch NPT or G 1/4-19 BSPP                        |
| Fluids                     | Most aqueous based fluids with a pH between 4 and 12 |