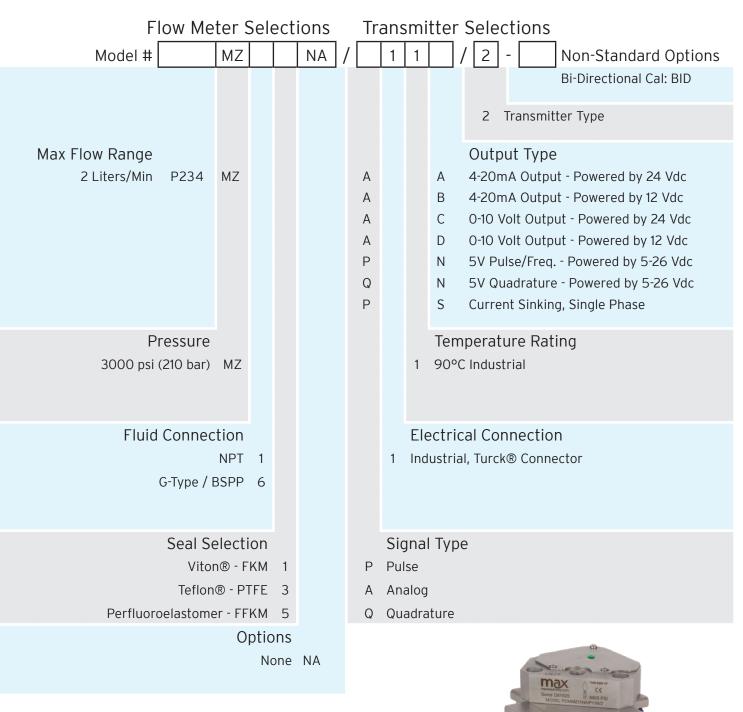

#### SPECIFICATIONS

| Flow Range                 | 1 to 2000 cc/min                                     |
|----------------------------|------------------------------------------------------|
| Accuracy (1 cP)            | $\pm$ 0.4% of reading over a 100:1 range             |
| Maximum Operating Pressure | 3000 psi (210 bar)                                   |
| Weight                     | 4.1 kg                                               |
| Recommended Filtration     | 10 micron                                            |
| Port Size(s)               | 1/4 inch NPT or G 1/4-19 BSPP                        |
| Fluids                     | Most aqueous based fluids with a pH between 4 and 12 |

#### MATERIALS OF CONSTRUCTION

| External | Stainless steel, type 316, type 304; Blue Xylan 316 fastners; |
|----------|---------------------------------------------------------------|
|          | Polycarbonate LED cover - avoid contact with solvents         |
| Wetted   | Stainless steel, type 316; Graphite; PEEK; Nickel Carbide     |
| O-Rings  | Standard: Viton®                                              |
|          | Optional: Teflon®, Perfluoroelastomer                         |

#### ANALOG TRANSMITTER

| Output Signal                                          | Any range of $\pm$ 10V or $\pm$ 20mA linearized and damped with anti-dither protection |
|--------------------------------------------------------|----------------------------------------------------------------------------------------|
| Power Supply Requirements<br>Ambient Operational Range | 12Vdc @ 90 mA, 24Vdc @ 45 mA<br>5°C to 80°C                                            |
| Metered Liquid Temp Range<br>(based on 20° ambient)    | 5°C to 90°C                                                                            |

### Positive Displacement Flow Meters Piston Type, P-Series 3000 psi (210 bar) rated, Water Based Fluids

Product includes single directional calibration, bi-directional calibrations for Analog and Quadrature devices are optional.