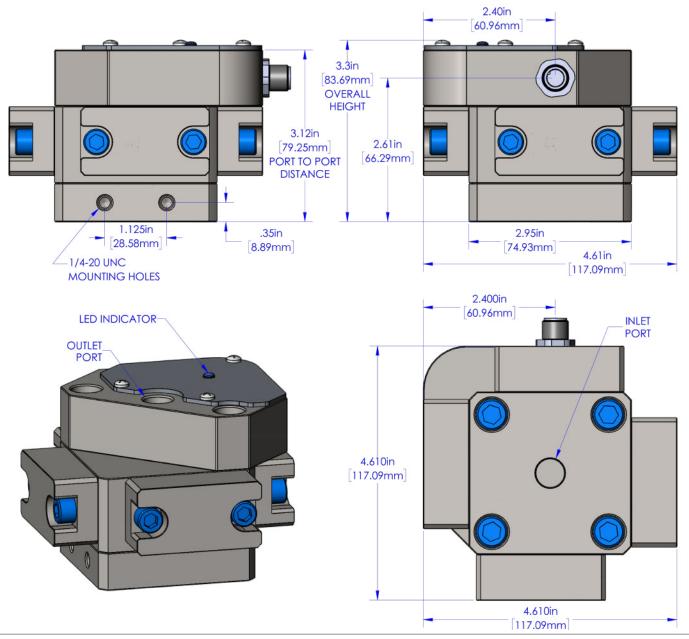

## Model P234MZ Flow Meter (Analog)

DIMENSIONS (Not to scale)

Max Machinery, Inc. 33A Healdsburg Avenue Healdsburg, CA 95448

maxmachinery.com **T** +1 707.433.2662 P234MZA-SPEC-REV2023 ©2008-2023